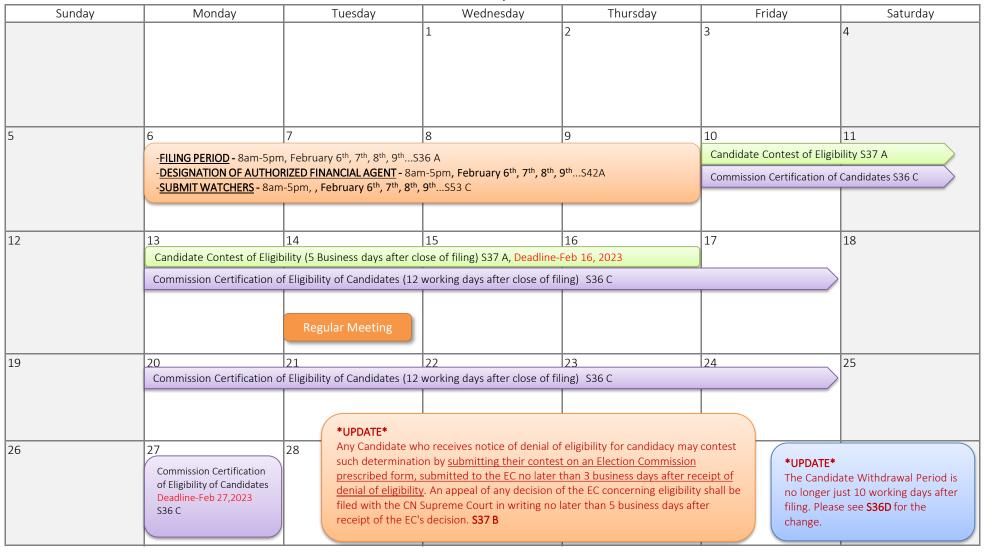

-|----------------------------------------------------|-----------------------|-----------|----------|--------|----------|
| 1      | Absentee Ballot Requests Accepted S73 A  New Years | 3                     | 4         | 5        | 6      | 7        |
| 8      |                                                    | 10<br>Regular Meeting | 11        | 12       | 13     | 14       |
| 15     | 16  MLK Jr Day                                     | 17                    | 18        | 19       | 20     | 21       |
| 22     |                                                    | 24                    | 25        | 26       | 27     | 28       |
| 29     | 30                                                 | 31                    |           |          |        |          |



### February-2023





### March-2023

| Sunday | Monday                                                                                                                                                                                            | Tuesday            | Wednesday                                                                     | Thursday | Friday                              | Saturday |
|--------|---------------------------------------------------------------------------------------------------------------------------------------------------------------------------------------------------|--------------------|-------------------------------------------------------------------------------|----------|-------------------------------------|----------|
|        | Cherokee Nation Supreme Court est