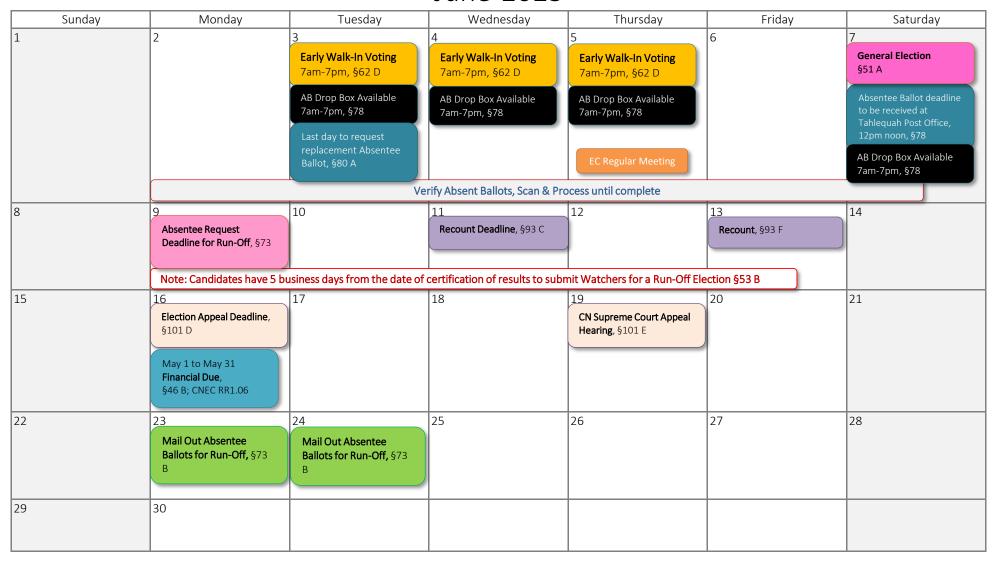

| 2      | 3                                                                       |
| 4      | 5                | 6       | 7         | 8                                    | 9      | 10                                                                      |
| 11     | 12               | 13      | 14        | Apr 1 to Apr 30 Financial Due, §46 B | 16     | 17                                                                      |
| 18     | 19               |         | 21        | 22                                   | 23     | 24                                                                      |
| 25     | 26  Memorial Day | 27      | 28        | 29                                   | 30     | Early Walk-In Voting 7am-7pm, §62 D  AB Drop Box Available 7am-7pm, §78 |



#### June-2025





#### July-2025

| Sunday | Monday | Tuesday                                                                                                                         | Wednesday                                                               | Thursday                                                                | Friday             | Saturday                                                                                                             |
|--------|--------|---------------------------------------------------------------------------------------------------------------------------------|-------------------------------------------------------------------------|-------------------------------------------------------------------------|--------------------|------------------------